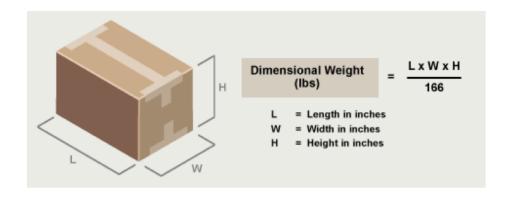

## For International Air Shipments:

| L x W X H (inches) / 166 =                | Dimensional Weight(lbs.)                |
|-------------------------------------------|-----------------------------------------|
| L x W x H (inches) / 366 =                | Dimensional Weight(kg.)                 |
| L x W x H (cm) / 6000 =                   | Dimensional Weight(kg.)                 |
| Example: 30" x 24" x 22" = 15,840 / 166 = | 96 lbs. (round up to the nearest pound) |
| For Ocean Shipments:                      |                                         |
| L x W X H (inches) / 1728 =               | Dimensional Weight(Cubic Feet)          |
| L x W x H (inches) / 1728 * .028317 =     | Dimensional Weight(Cubic Meters)        |
|                                           |                                         |
| L x W x H (in cm) / 1,000,000 =           | Dimensional Weight(Cubic Meters)        |