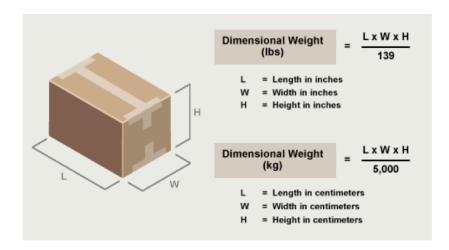

## For International Air Shipments:

| L x W X H (inches) / 166 =                | Dimensional Weight(lbs.)                |
|-------------------------------------------|-----------------------------------------|
| L x W x H (inches) / 366 =                | Dimensional Weight(kg.)                 |
| L x W x H (cm) / 6000 =                   | Dimensional Weight(kg.)                 |
| Example: 30" x 24" x 22" = 15,840 / 166 = | 96 lbs. (round up to the nearest pound) |
| For Ocean Shipments:                      |                                         |
| L x W X H (inches) / 1728 =               | Dimensional Weight(Cubic Feet)          |
| L x W x H (inches) / 1728 * .028317 =     | Dimensional Weight(Cubic Meters)        |
|                                           |                                         |
| L x W x H (in cm) / 1,000,000 =           | Dimensional Weight(Cubic Meters)        |